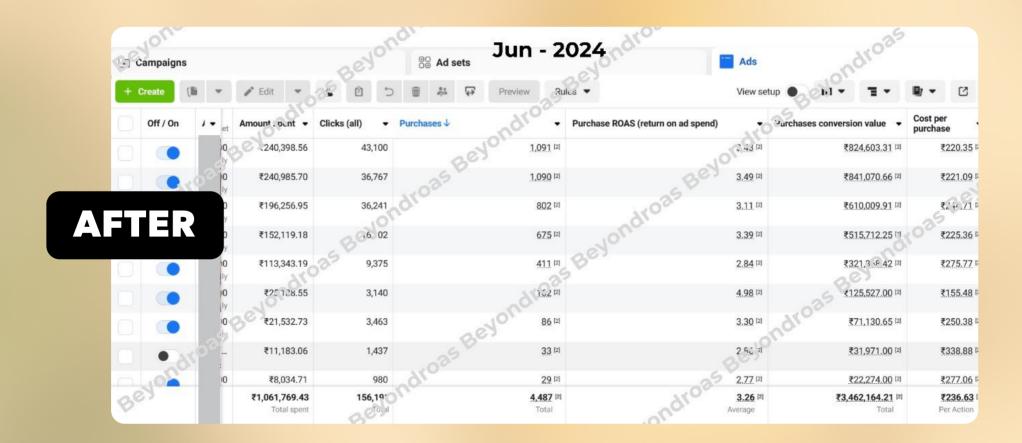

| 2. 57. [2]                 | ₹3,993.00 [2]                    |      |
|      | 26.0      | ₹210.25<br>Daily        | ₹757.56                          | 162                   | 5 412            | Bey                                  | 2.58 [2]                   | ₹ <b>1.957.00</b> <sup>[2]</sup> |      |
|      | 0         | ₹410.55                 | ₹1,201.44                        | 0 114                 | <u>4</u> [2]     | -35                                  | 4.84 [2]                   | ₹5,812.50 [2]                    |      |
| B    | 67        |                         | <b>₹21,541.93</b><br>Total spece | <b>6,062</b><br>Total |                  |                                      | <b>1.31</b> [2]<br>verage  | <b>₹114,380.60</b> [2]<br>Total  | B.   |



## BeyondRoas

hello@beyondroas.in