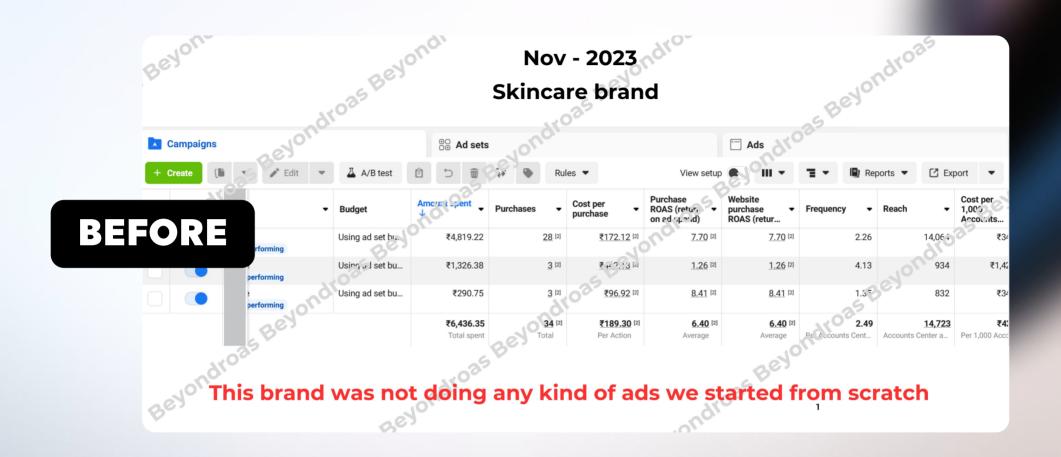

## **SKINCARE BRAND**

In Just 6 months ₹16L+ spent & ₹1.5cr in sales

|    | eyon     |                 | - 10            | UQ,                          |                            | ın - 202                  |                                            |                                |                           | droo                           |                                |
|----|----------|-----------------|-----------------|------------------------------|----------------------------|---------------------------|--------------------------------------------|--------------------------------|---------------------------|--------------------------------|--------------------------------|
|    |          | 6 months        | -6-             | k here v                     | ve are v                   | with ov                   | er ₹16l                                    | + spent                        | 00                        |                                | es                             |
|    | + Create | Edit •          | A/B test        |                              | Rul                        | les                       | View setup                                 | •                              | Re                        | ports ▼                        | port -                         |
|    | Off / On | a eyono.        | Budget          | Amount spent 🗸               | Purchases •                | Cost per purchase         | Purchase<br>ROAS (return<br>on ad spend) ▼ | Website purchane ▼ ROAC (*etur | Frequency -               | Reach ▼                        | Cost per<br>1,000<br>Accounts  |
|    |          | erforming       | Using ad set bu | ₹461,964.24                  | 3,426 [2]                  | <b>₹134.84</b> [2]        | 9.24 [2]                                   | 9.24 [2]                       | 8.32                      | 268,056                        | ₹1, 12                         |
|    |          | erforming       | Using ad set bu | ₹342,73J.80                  | 1,985 [2]                  | ₹172.65 [2]               | 7.26 [2]                                   | 7.26 [2]                       | 7.28                      | 273,185                        | ₹1, ‡                          |
| AF | TER      | erforming       | Using ad set bu | ₹269,873.35                  | <u>1,593</u> [2]           | ₹169.41 [2]               | 7.13 [2]                                   | 7.13 [2]                       | 6.10                      | 270,685                        | 35 ₹ 5                         |
|    |          | performing      | Using ac se bu  | ₹236,530.22                  | 1,632 [2]                  | 71 17.93 [2]              | <u>8.61</u> [2]                            | <u>8.61</u> [2]                | 6.41                      | 281,525                        | ₹ (                            |
|    |          | adv             | Using ad set bu | ₹138,805.21                  | <u>1,794</u> [2]           | ₹77.37 [2]                | 16.85 [2]                                  | <u>16.85</u> [2]               | 3.61                      | 171,643                        | ₹ (                            |
|    |          | performing      | Using ad set bu | ₹95,777.36                   | <u>375</u> [2]             | ₹98.23 [2]                | 12.53 [2]                                  | <u>12.53</u> [2]               | 3402                      | 128,041                        | ₹ 4                            |
|    |          | )<br>performing | Using ad set bu | ₹70,093.6                    | 557 [2]                    | ₹125.84 <sup>[2]</sup>    | 10.28 [2]                                  | 10.28 [2]                      | 2.59                      | 108,273                        | ₹∥₄                            |
|    |          |                 | Using ad set bu | ₹ 10 676.95                  | <u>280</u> [2]             | ₹145.27 [2]               | 9.32 [2]                                   | 5.2.1                          | 3.59                      | 37,146                         | ₹1,09                          |
|    | Beyon    |                 | Bey             | ₹1,694,125.65<br>Total spent | <b>12,476</b> [2]<br>Total | ₹135.79 [2]<br>Per Action | <b>9.25</b> [2]<br>Average                 | <b>9.25</b> [2]<br>Average     | 9.84<br>Per Accounts Cent | 1,002,865<br>Accounts Center a | <b>₹1,68</b><br>Per 1,000 Accc |